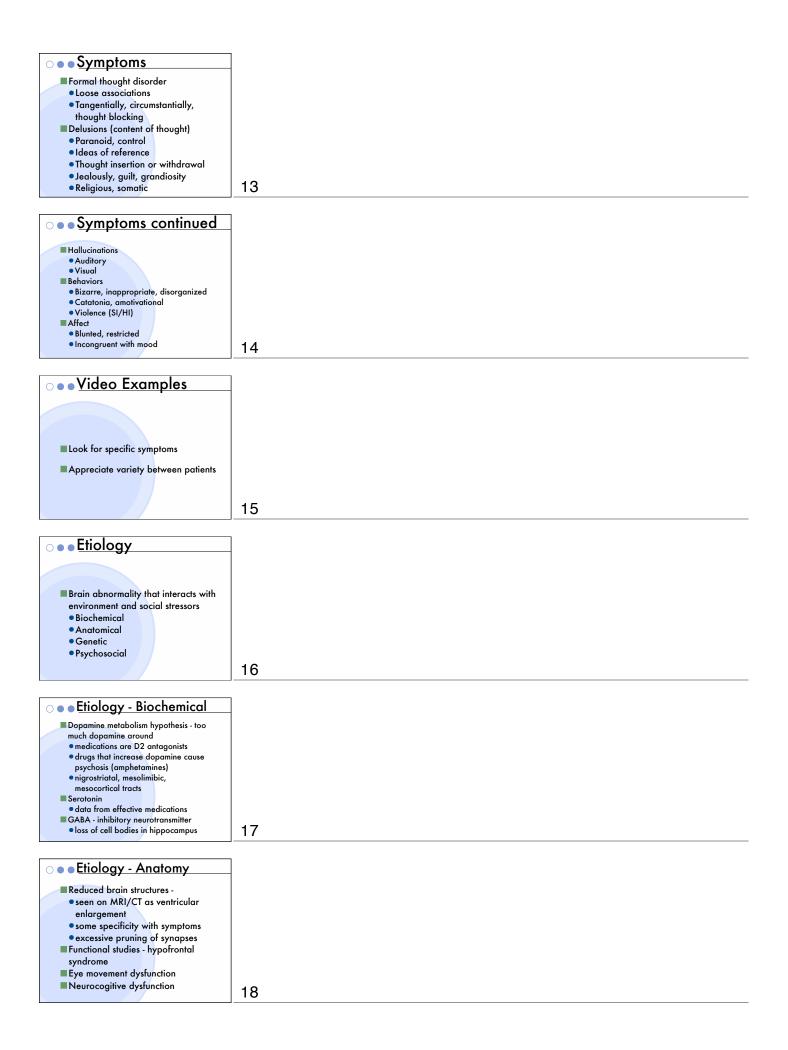

s</li> <li>Draws from past classifications</li> <li>Deteriorating course</li> </ul> |    |
| <ul> <li>DSM IV Criteria</li> <li>Two or more psychotic symptoms for<br/>1 month (shorter if treated)</li> <li>Impairment in social or occupational<br/>functioning</li> <li>Some signs for at least 6 months</li> <li>Not due to mood or schizoaffective<br/>disorder</li> <li>Not due to medical, neurological or<br/>substance-induced disorder</li> <li>Subtypes - catatonic, disorganized,<br/>paranoid, undifferentiated, residual</li> <li>Schizophrenia - Today</li> <li>% of population</li> <li>M=F for rate</li> <li>M 15-25, F 25-35 peak onset</li> <li>Wide spectrum of presentations<br/>reflects heterogeneous diseases</li> <li>Draws from past classifications</li> </ul>                                |    |





| •• <u>Strategy</u>                                                                                                                                                                                                                                                                                                                                                                                                                                                                                                                                                                                                                 |    |
|-------------------------------------------------------------------------------------------------------------------------------------------------------------------------------